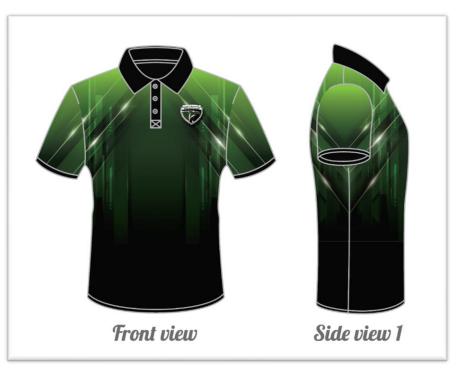

## WDMB ALTERNATE UNIFORM \$HIRT

The WDMB uses our "alternate uniform" when the weather is too hot for our traditional full-uniform or during casual events. In the past, these shirts were issued year after year and shared among the membership. We have found this to be problematic and non-sanitary for this style of garment where the students sweat work and perform in.

This year all members (musicians & color guard) will be issued a shirt for our upcoming parades. Students will now own their

shirts at a cost of \$40 per shirt. Like band shoes, we feel this is a better, more sanitary investment for our members. We truly do our best to keep band expenses low and reasonable while providing our members a great experience.